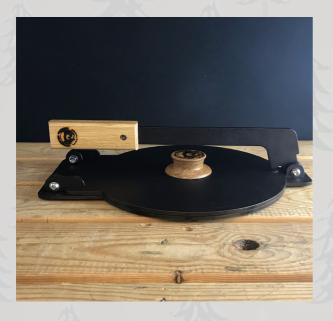

1.TORTILLA PRESS
NFS-304
2. 53/4" TRADITIONAL SMALL
COOKING IRON
NFS-257

3. DOUBLE CROUSTADE IRON NFS-344 4.COOKERY BOOK STAND NFS-122

### THE CULINARY CRAFTSMAN

| 1. Black Iron Tortilla Press    | NFS-304 | £143.65 |
|---------------------------------|---------|---------|
| 2. 5¾" Small cooking iron       | NFS-422 | £57.15  |
| 3. Double Croustade Iron        | NFS-257 | £120.00 |
| 4. Cast iron Cookery Book Stand | NFS-122 | £91.40  |