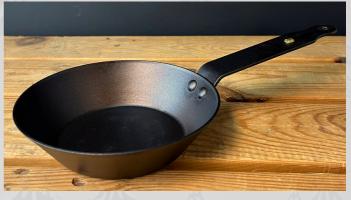

### THE

THE IDEAL TOOLS FOR ANY CHEF OR HOME COOK'S ARSENAL WHETHER YOU'RE LOOKING TO IMPROVE YOUR SAUCES OR YEARN FOR THE PERFECT SEAR, OUR KITCHEN ESSENTIALS ARE SURE TO IMPRESS.

- 1. 12" PROSPECTOR CASSEROLE NFS-207
- 2. MILK PAN
- 3. PROSPECTOR ROASTING TRAY NFS-346
- 4. 6" DEEP BLINI
- NFS-181
- 5. CHEF'S PAN RANGE NFS-371/365/332

### THE KITCHEN ESSENTIALS

| 1. 12" Prospector Casserole | NFS-207 | £118.30 |
|-----------------------------|---------|---------|
| 2. 6" Spun Iron Milk pan    | NFS-124 | £84.15  |
| 3. Prospector roasting tray | NFS-278 | £68.00  |
| 4. 6" Deep blini pan        | NFS-181 | £35.00  |
| 5. Chef Pan Range           | NFS-371 | £64.60  |
|                             | NFS-365 | £70.50  |
|                             | NFS-332 | £79.60  |