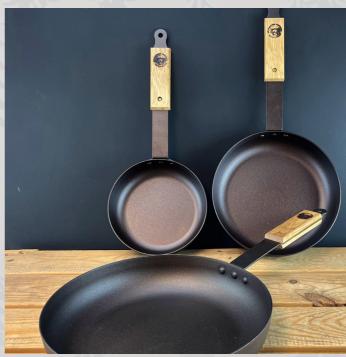

### THE

THE IDEAL TOOLS FOR ANY CHEF OR HOME COOK'S ARSENAL WHETHER YOU'RE LOOKING TO IMPROVE YOUR SAUCES OR YEARN FOR THE PERFECT SEAR, OUR KITCHEN ESSENTIALS ARE SURE TO IMPRESS.

- 1. 12" PROSPECTOR CASSEROLE NFS-207
- 2. MILK PAN
- 3. PROSPECTOR ROASTING TRAY NFS-346
- 4. 6" DEEP BLINI
- NFS-181
- 5. CHEF'S PAN RANGE NFS-371/365/332

### THE KITCHEN ESSENTIALS

| 1. 12" Prospector Casserole | NFS-207 | £118.30 |
|-----------------------------|---------|---------|
| 2. 6" Spun Iron Milk pan    | NFS-124 | £84.15  |
| 3. Prospector roasting tray | NFS-278 | £68.00  |
| 4. 6" Deep blini pan        | NFS-181 | £35.00  |
| 5. Chef Pan Range           | NFS-371 | £64.60  |
|                             | NFS-365 | £70.50  |
|                             | NFS-332 | £79.60  |