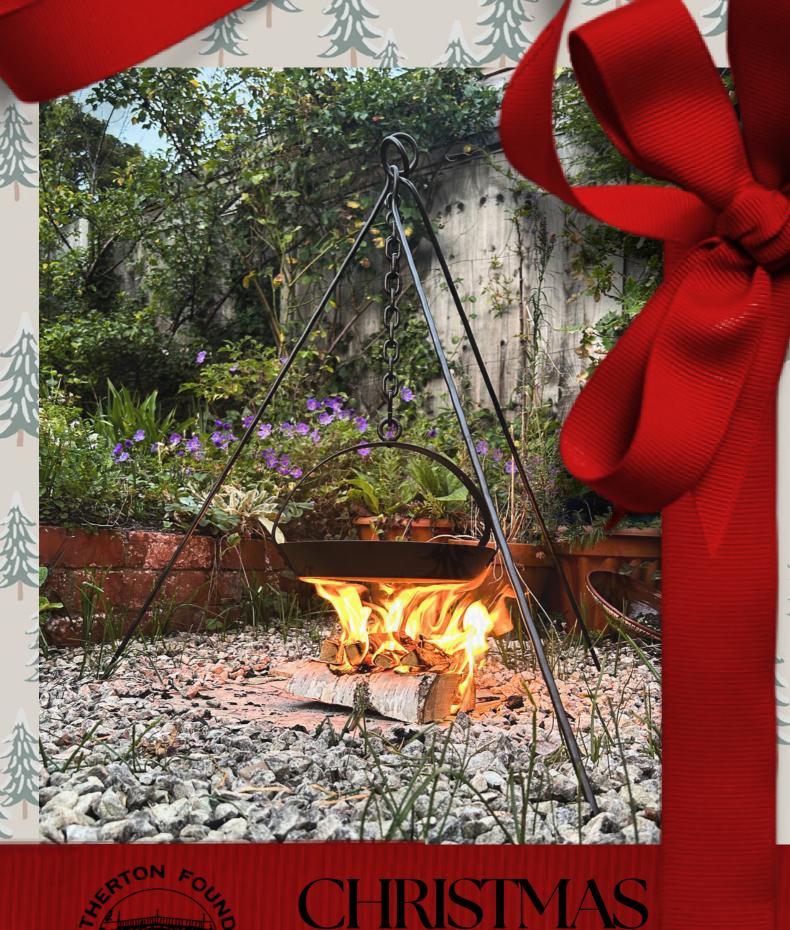

### CHRISTMAS Gift Guide

# THE Outdoor Cathusiast

OUTDOOR COOKING DOESN'T JUST HAVE TO BE BARBECUES! HERE ARE OUR ESSENTIALS FOR ANY OUTDOOR ENTHUSIAST.

1.FLAMBADOU
NFS-353
2. 12" BARBECUE
CHAPA
NFS-282A
3. CHESTNUT
ROASTER
NFS-184
4. 10" GLAMPING
PAN
NFS-168
5. 6" CROCHTA
POT
NFS-409

### THE OUTDOOR ENTHUSIAST

| 1. Flambadou                  | NFS-353  | £64.60  |
|-------------------------------|----------|---------|
| 2. 12" Barbecue Chapa         | NFS-282A | £122.65 |
| 3. Chestnut roaster & BBQ pan | NFS-184  | £61.35  |
| 4. 10" Spun Iron Glamping Pan | NFS-168  | £76.70  |
| 5. 6" Crochta Pot             | NFS-409  | £93.70  |