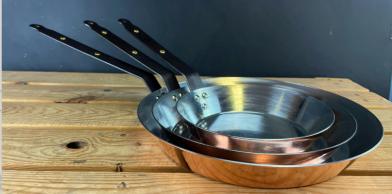

### Copper Collection

A COLLECTION OF HAND CRAFTED COPPER COOKWARE. THE PAN BODIES ARE ALL SPUNIN ONE PIECE FROM A HEAVY DUTY BLANK OF SOLID COPPER; NO JOINS, WELDS OR SEAMS. THE INTERIOR OF THIS COOKWARE IS LINED WITH HAND WIPED PURE TIN, CREATING THE MOST NON-STICK CONDUCTIVE COOKWARE AVAILABLE.

- 1.COPPER PROSPECTOR PANS
  NFS-396
- 2. COMPACT COPPER STEAMER NFS-422
- 3. COPPER PUDDING POT-NFS-278
- 4. TAGINE WITH SPUN CASSEROLE NFS-105BTCU
- 5. COPPER FRYING PAN SET NFS-403/4/5

### THE COPPER COLLECTION

| 1. Copper Prospector Pan -         | NFS-396     | £228.40      |
|------------------------------------|-------------|--------------|
| 2. Compact Copper Steamer          | NFS-422     | £725.00      |
| 3. Copper Pudding Pot              | NFS-278     | £164.50      |
| 4. Tagine with Spun Casserole Bowl | NFS-105BTCU | £320.00      |
| 5. Copper Frying Pan Set           | NFS-403/4/5 | £190/235/302 |