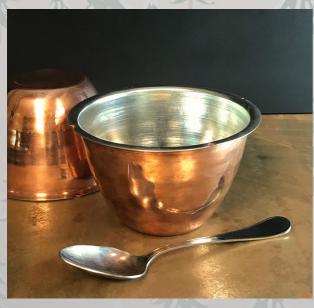

### Copper Collection

A COLLECTION OF HAND CRAFTED COPPER COOKWARE. THE PAN BODIES ARE ALL SPUNIN ONE PIECE FROM A HEAVY DUTY BLANK OF SOLID COPPER; NO JOINS, WELDS OR SEAMS. THE INTERIOR OF THIS COOKWARE IS LINED WITH HAND WIPED PURE TIN, CREATING THE MOST NON-STICK CONDUCTIVE COOKWARE AVAILABLE.

- 1.COPPER PROSPECTOR PANS
  NFS-396
- 2. COMPACT COPPER STEAMER NFS-422
- 3. COPPER PUDDING POT-NFS-278
- 4. TAGINE WITH SPUN CASSEROLE NFS-105BTCU
- 5. COPPER FRYING PAN SET NFS-403/4/5

### THE COPPER COLLECTION

| 1. Copper Prospector Pan -         | NFS-396     | £228.40      |
|------------------------------------|-------------|--------------|
| 2. Compact Copper Steamer          | NFS-422     | £725.00      |
| 3. Copper Pudding Pot              | NFS-278     | £164.50      |
| 4. Tagine with Spun Casserole Bowl | NFS-105BTCU | £320.00      |
| 5. Copper Frying Pan Set           | NFS-403/4/5 | £190/235/302 |