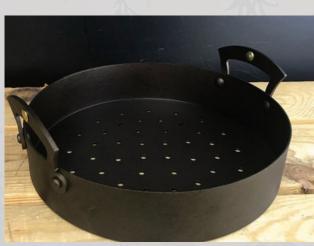

# THE Outdoor Cathusiast

OUTDOOR COOKING DOESN'T JUST HAVE TO BE BARBECUES! HERE ARE OUR ESSENTIALS FOR ANY OUTDOOR ENTHUSIAST.

1.FLAMBADOU
NFS-353
2. 12" BARBECUE
CHAPA
NFS-282A
3. CHESTNUT
ROASTER
NFS-184
4. 10" GLAMPING
PAN
NFS-168
5. 6" CROCHTA
POT
NFS-409

### THE OUTDOOR ENTHUSIAST

| 1. Flambadou                  | NFS-353  | £64.60  |
|-------------------------------|----------|---------|
| 2. 12" Barbecue Chapa         | NFS-282A | £122.65 |
| 3. Chestnut roaster & BBQ pan | NFS-184  | £61.35  |
| 4. 10" Spun Iron Glamping Pan | NFS-168  | £76.70  |
| 5. 6" Crochta Pot             | NFS-409  | £93.70  |