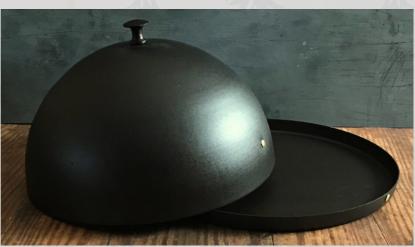

1.DEEP LOOSE BOTTOM CAKE TIN NFS-429

2. 15" GRIDDLE AND BAKING PLATE
NFS-177

3. LOAF TIN CLOCHE NFS-362

4. BAKING CLOCHE AND TRAY NFS-232

5. DOUGH SCRAPER NFS-327