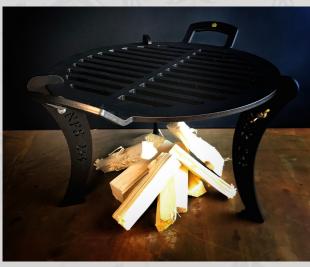

# THE Outdoor Cathusiast

OUTDOOR COOKING DOESN'T JUST HAVE TO BE BARBECUES! HERE ARE OUR ESSENTIALS FOR ANY OUTDOOR ENTHUSIAST.

1.FLAMBADOU
NFS-353
2. 12" BARBECUE
CHAPA
NFS-282A
3. CHESTNUT
ROASTER
NFS-184
4. 10" GLAMPING
PAN
NFS-168
5. 6" CROCHTA
POT
NFS-409

### THE OUTDOOR ENTHUSIAST

| 1. Flambadou                  | NFS-353  | £64.60  |
|-------------------------------|----------|---------|
| 2. 12" Barbecue Chapa         | NFS-282A | £122.65 |
| 3. Chestnut roaster & BBQ pan | NFS-184  | £61.35  |
| 4. 10" Spun Iron Glamping Pan | NFS-168  | £76.70  |
| 5. 6" Crochta Pot             | NFS-409  | £93.70  |