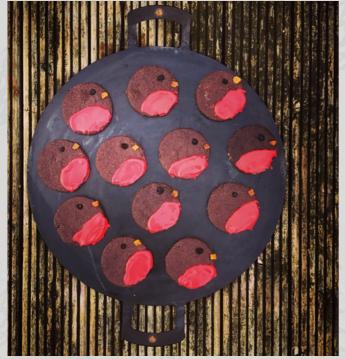

## THE Basket

BREADMAKING IS ONE OF THOSE ALMOST HYPNOTIC BUSINESSES, LIKE A DANCE FROM SOME ANCIENT CEREMONY. IT LEAVES YOU FILLED WITH ONE OF THE WORLD'S SWEETEST SMELLS... THERE IS NO CHIROPRACTIC TREATMENT, NO YOGA EXERCISE, NO HOUR OF MEDITATION IN A MUSIC-THROBBING CHAPEL THAT WILL LEAVE YOU EMPTIER OF BAD THOUGHTS THAN THIS HOMELY CEREMONY OF MAKING BREAD. M.F.K. FISHER.