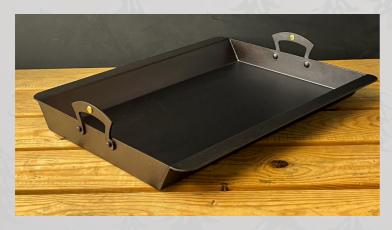

### THE

THE IDEAL TOOLS FOR ANY CHEF OR HOME COOK'S ARSENAL WHETHER YOU'RE LOOKING TO IMPROVE YOUR SAUCES OR YEARN FOR THE PERFECT SEAR, OUR KITCHEN ESSENTIALS ARE SURE TO IMPRESS.

- 1. 12" PROSPECTOR CASSEROLE NFS-207
- 2. MILK PAN
- 3. PROSPECTOR ROASTING TRAY NFS-346
- 4. 6" DEEP BLINI
- NFS-181
- 5. CHEF'S PAN RANGE NFS-371/365/332

### THE KITCHEN ESSENTIALS

| 1. 12" Prospector Casserole | NFS-207 | £118.30 |
|-----------------------------|---------|---------|
| 2. 6" Spun Iron Milk pan    | NFS-124 | £84.15  |
| 3. Prospector roasting tray | NFS-278 | £68.00  |
| 4. 6" Deep blini pan        | NFS-181 | £35.00  |
| 5. Chef Pan Range           | NFS-371 | £64.60  |
|                             | NFS-365 | £70.50  |
|                             | NFS-332 | £79.60  |