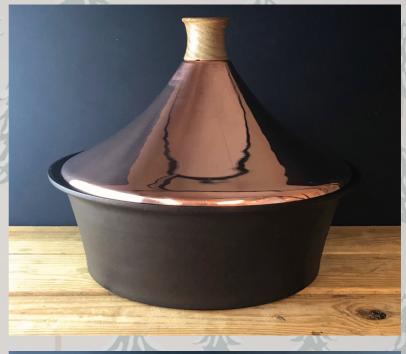

### Copper Collection

A COLLECTION OF HAND CRAFTED COPPER COOKWARE. THE PAN BODIES ARE ALL SPUNIN ONE PIECE FROM A HEAVY DUTY BLANK OF SOLID COPPER; NO JOINS, WELDS OR SEAMS. THE INTERIOR OF THIS COOKWARE IS LINED WITH HAND WIPED PURE TIN, CREATING THE MOST NON-STICK CONDUCTIVE COOKWARE AVAILABLE.

- 1.COPPER PROSPECTOR PANS
  NFS-396
- 2. COMPACT COPPER STEAMER NFS-422
- 3. COPPER PUDDING POT-NFS-278
- 4. TAGINE WITH SPUN CASSEROLE NFS-105BTCU
- 5. COPPER FRYING PAN SET NFS-403/4/5

### THE COPPER COLLECTION

| 1. Copper Prospector Pan -         | NFS-396     | £228.40      |
|------------------------------------|-------------|--------------|
| 2. Compact Copper Steamer          | NFS-422     | £725.00      |
| 3. Copper Pudding Pot              | NFS-278     | £164.50      |
| 4. Tagine with Spun Casserole Bowl | NFS-105BTCU | £320.00      |
| 5. Copper Frying Pan Set           | NFS-403/4/5 | £190/235/302 |