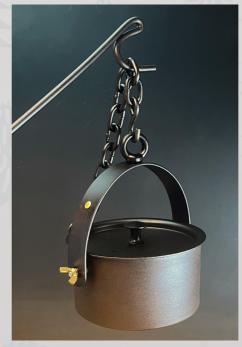

# THE Outdoor Cathusiast

OUTDOOR COOKING DOESN'T JUST HAVE TO BE BARBECUES! HERE ARE OUR ESSENTIALS FOR ANY OUTDOOR ENTHUSIAST.

1.FLAMBADOU
NFS-353
2. 12" BARBECUE
CHAPA
NFS-282A
3. CHESTNUT
ROASTER
NFS-184
4. 10" GLAMPING
PAN
NFS-168
5. 6" CROCHTA
POT
NFS-409

### THE OUTDOOR ENTHUSIAST

| 1. Flambadou                  | NFS-353  | £64.60  |
|-------------------------------|----------|---------|
| 2. 12" Barbecue Chapa         | NFS-282A | £122.65 |
| 3. Chestnut roaster & BBQ pan | NFS-184  | £61.35  |
| 4. 10" Spun Iron Glamping Pan | NFS-168  | £76.70  |
| 5. 6" Crochta Pot             | NFS-409  | £93.70  |