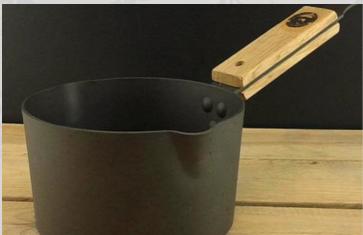

### THE

THE IDEAL TOOLS FOR ANY CHEF OR HOME COOK'S ARSENAL WHETHER YOU'RE LOOKING TO IMPROVE YOUR SAUCES OR YEARN FOR THE PERFECT SEAR, OUR KITCHEN ESSENTIALS ARE SURE TO IMPRESS.

- 1. 12" PROSPECTOR CASSEROLE NFS-207
- 2. MILK PAN
- 3. PROSPECTOR ROASTING TRAY NFS-346
- 4. 6" DEEP BLINI
- NFS-181
- 5. CHEF'S PAN RANGE NFS-371/365/332

### THE KITCHEN ESSENTIALS

| 1. 12" Prospector Casserole | NFS-207 | £118.30 |
|-----------------------------|---------|---------|
| 2. 6" Spun Iron Milk pan    | NFS-124 | £84.15  |
| 3. Prospector roasting tray | NFS-278 | £68.00  |
| 4. 6" Deep blini pan        | NFS-181 | £35.00  |
| 5. Chef Pan Range           | NFS-371 | £64.60  |
|                             | NFS-365 | £70.50  |
|                             | NFS-332 | £79.60  |