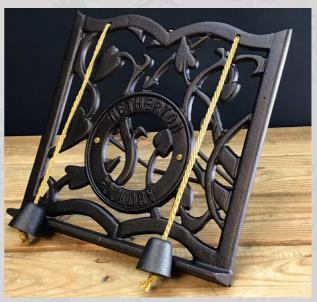

1.TORTILLA PRESS
NFS-304
2. 53/4" TRADITIONAL SMALL
COOKING IRON
NFS-257

3. DOUBLE CROUSTADE IRON NFS-344 4.COOKERY BOOK STAND NFS-122

### THE CULINARY CRAFTSMAN

| 1. Black Iron Tortilla Press    | NFS-304 | £143.65 |
|---------------------------------|---------|---------|
| 2. 5¾" Small cooking iron       | NFS-422 | £57.15  |
| 3. Double Croustade Iron        | NFS-257 | £120.00 |
| 4. Cast iron Cookery Book Stand | NFS-122 | £91.40  |