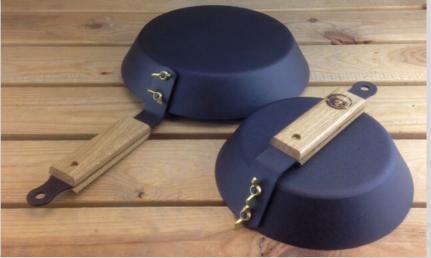

### THE

THE IDEAL TOOLS FOR ANY CHEF OR HOME COOK'S ARSENAL WHETHER YOU'RE LOOKING TO IMPROVE YOUR SAUCES OR YEARN FOR THE PERFECT SEAR, OUR KITCHEN ESSENTIALS ARE SURE TO IMPRESS.

- 1. 12" PROSPECTOR CASSEROLE NFS-207
- 2. MILK PAN
- 3. PROSPECTOR ROASTING TRAY NFS-346
- 4. 6" DEEP BLINI
- NFS-181
- 5. CHEF'S PAN RANGE NFS-371/365/332

### THE KITCHEN ESSENTIALS

| 1. 12" Prospector Casserole | NFS-207 | £118.30 |
|-----------------------------|---------|---------|
| 2. 6" Spun Iron Milk pan    | NFS-124 | £84.15  |
| 3. Prospector roasting tray | NFS-278 | £68.00  |
| 4. 6" Deep blini pan        | NFS-181 | £35.00  |
| 5. Chef Pan Range           | NFS-371 | £64.60  |
|                             | NFS-365 | £70.50  |
|                             | NFS-332 | £79.60  |