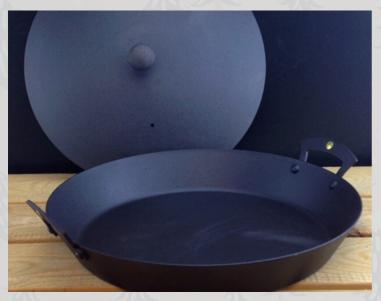

### THE

THE IDEAL TOOLS FOR ANY CHEF OR HOME COOK'S ARSENAL WHETHER YOU'RE LOOKING TO IMPROVE YOUR SAUCES OR YEARN FOR THE PERFECT SEAR, OUR KITCHEN ESSENTIALS ARE SURE TO IMPRESS.

- 1. 12" PROSPECTOR CASSEROLE NFS-207
- 2. MILK PAN
- 3. PROSPECTOR ROASTING TRAY NFS-346
- 4. 6" DEEP BLINI
- NFS-181
- 5. CHEF'S PAN RANGE NFS-371/365/332

### THE KITCHEN ESSENTIALS

| 1. 12" Prospector Casserole | NFS-207 | £118.30 |
|-----------------------------|---------|---------|
| 2. 6" Spun Iron Milk pan    | NFS-124 | £84.15  |
| 3. Prospector roasting tray | NFS-278 | £68.00  |
| 4. 6" Deep blini pan        | NFS-181 | £35.00  |
| 5. Chef Pan Range           | NFS-371 | £64.60  |
|                             | NFS-365 | £70.50  |
|                             | NFS-332 | £79.60  |