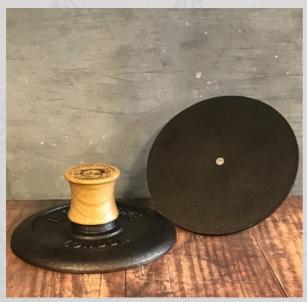

1.TORTILLA PRESS
NFS-304
2. 53/4" TRADITIONAL SMALL
COOKING IRON
NFS-257

3. DOUBLE CROUSTADE IRON NFS-344 4.COOKERY BOOK STAND NFS-122

### THE CULINARY CRAFTSMAN

| 1. Black Iron Tortilla Press    | NFS-304 | £143.65 |
|---------------------------------|---------|---------|
| 2. 5¾" Small cooking iron       | NFS-422 | £57.15  |
| 3. Double Croustade Iron        | NFS-257 | £120.00 |
| 4. Cast iron Cookery Book Stand | NFS-122 | £91.40  |