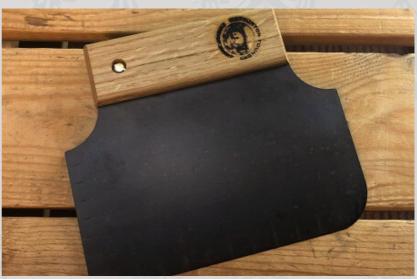

1.DEEP LOOSE BOTTOM CAKE TIN NFS-429

2. 15" GRIDDLE AND BAKING PLATE
NFS-177

3. LOAF TIN CLOCHE NFS-362

4. BAKING CLOCHE AND TRAY NFS-232

5. DOUGH SCRAPER NFS-327