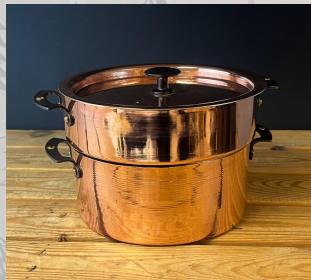

### Copper Collection

A COLLECTION OF HAND CRAFTED COPPER COOKWARE. THE PAN BODIES ARE ALL SPUNIN ONE PIECE FROM A HEAVY DUTY BLANK OF SOLID COPPER; NO JOINS, WELDS OR SEAMS. THE INTERIOR OF THIS COOKWARE IS LINED WITH HAND WIPED PURE TIN, CREATING THE MOST NON-STICK CONDUCTIVE COOKWARE AVAILABLE.

### THE COPPER COLLECTION

| 1. Copper Prospector Pan -         | NFS-396     | £228.40      |
|------------------------------------|-------------|--------------|
| 2. Compact Copper Steamer          | NFS-422     | £725.00      |
| 3. Copper Pudding Pot              | NFS-278     | £164.50      |
| 4. Tagine with Spun Casserole Bowl | NFS-105BTCU | £320.00      |
| 5. Copper Frying Pan Set           | NFS-403/4/5 | £190/235/302 |