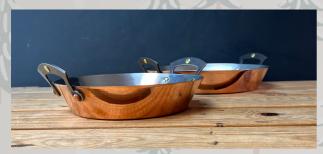

### THE

THE IDEAL TOOLS FOR ANY CHEF OR HOME COOK'S ARSENAL WHETHER YOU'RE LOOKING TO IMPROVE YOUR SAUCES OR YEARN FOR THE PERFECT SEAR, OUR KITCHEN ESSENTIALS ARE SURE TO IMPRESS.

- 1. 12" PROSPECTOR CASSEROLE NFS-207
- 2. MILK PAN
- 3. PROSPECTOR ROASTING TRAY NFS-346
- 4. 6" DEEP BLINI
- NFS-181
- 5. CHEF'S PAN RANGE NFS-371/365/332

### THE KITCHEN ESSENTIALS

| 1. 12" Prospector Casserole | NFS-207 | £118.30 |
|-----------------------------|---------|---------|
| 2. 6" Spun Iron Milk pan    | NFS-124 | £84.15  |
| 3. Prospector roasting tray | NFS-278 | £68.00  |
| 4. 6" Deep blini pan        | NFS-181 | £35.00  |
| 5. Chef Pan Range           | NFS-371 | £64.60  |
|                             | NFS-365 | £70.50  |
|                             | NFS-332 | £79.60  |