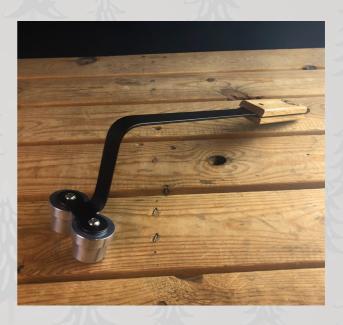

1.TORTILLA PRESS
NFS-304
2. 53/4" TRADITIONAL SMALL
COOKING IRON
NFS-257

3. DOUBLE CROUSTADE IRON NFS-344 4.COOKERY BOOK STAND NFS-122

### THE CULINARY CRAFTSMAN

| 1. Black Iron Tortilla Press    | NFS-304 | £143.65 |
|---------------------------------|---------|---------|
| 2. 5¾" Small cooking iron       | NFS-422 | £57.15  |
| 3. Double Croustade Iron        | NFS-257 | £120.00 |
| 4. Cast iron Cookery Book Stand | NFS-122 | £91.40  |